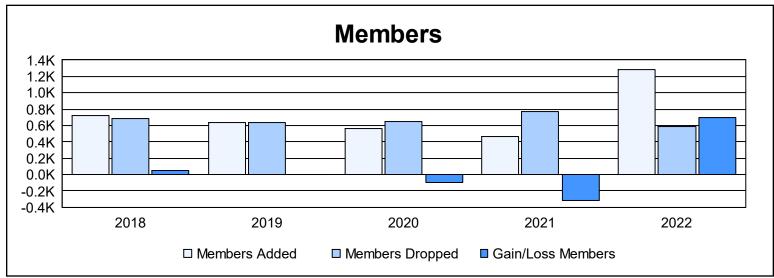

District 3233G2 As of June 2022 Cumulative

| Year      | New<br>Clubs | Dropped<br>Clubs | Gain/<br>Loss<br>Clubs | New<br>Members | Charter<br>Members | Reinstate<br>Members | Transfer<br>Members | Total<br>Member<br>Added | Total<br>Members<br>Dropped | Gain/<br>Loss<br>Members |
|-----------|--------------|------------------|------------------------|----------------|--------------------|----------------------|---------------------|--------------------------|-----------------------------|--------------------------|
| 2017-2018 | 6            | 6                | 0                      | 535            | 146                | 32                   | 12                  | 725                      | 681                         | 44                       |
| 2018-2019 | 11           | 9                | 2                      | 261            | 289                | 59                   | 21                  | 630                      | 634                         | -4                       |
| 2019-2020 | 14           | 7                | 7                      | 244            | 233                | 46                   | 34                  | 557                      | 651                         | -94                      |
| 2020-2021 | 10           | 7                | 3                      | 228            | 194                | 26                   | 11                  | 459                      | 771                         | -312                     |
| 2021-2022 | 22           | 15               | 7                      | 532            | 709                | 29                   | 15                  | 1,285                    | 586                         | 699                      |
| Average   | 13           | 9                | 4                      | 360            | 314                | 38                   | 19                  | 731                      | 665                         | 67                       |